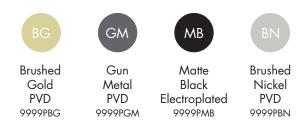

## CAHYA Wall Basin/Bath Progressive Mixer Set 220 Curved Spout Trim Kit Lead Free

LUCEN<sup>®</sup>

**Product Specifications** 





## Specifications

Temperature Rating: 1-75°C Pressure Rating: 150 - 1000kPa

## Available In



## Features

Must be paired with Style Switch 9939 Rough-In Kit

Easily Update Mixer Design and/or Finish with Any Style Switch Progressive Collection

High Quality, Solid Brass Backplate

Free Flow Aerator Included in Box for Bath Installation

Hidden Aerator for a Sleek, Stylish Appearance

Long-Lasting Hard Wearing High-Quality Finishes





For more information, contact: Lucent, 15 Activity Crescent, Molendinar, Queensland 4214 Australia P. 1300 474 714 E. info@lucentdesigns.com.au

All rights reserved 2024 Lucent. The images shown are for illustration purposes only and may not be an exact representation of the product. Modifications and adjustments may occur over time and the product should be used to confirm marking out and/or rough in as line drawings shown may vary from the item