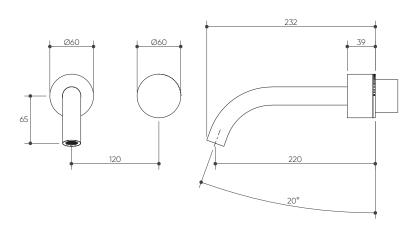

## CAHYA Wall Basin/Bath Progressive Mixer Set 220 Curved Spout Trim Kit Lead Free

LUCEN<sup>®</sup>

**Product Specifications** 

## Specifications

Temperature Rating: 1-75°C Pressure Rating: 150 - 1000kPa