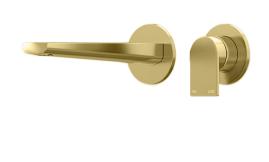

## LEKKI Wall Basin/Bath Mixer Set 200 Spout Trim Kit Lead Free

LUCENT®

**Product Specifications** 