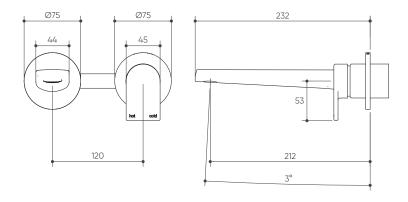

## LEKKI Wall Basin/Bath Mixer Set 200 Spout Trim Kit Lead Free

LUCENT®

**Product Specifications** 

## **Specifications**

Temperature Rating: 1-75°C

Pressure Rating: 150 - 1000kPa