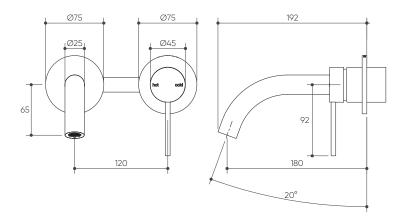

## ARGIA Wall Basin/Bath Mixer Set 180 Curved Spout Trim Kit Lead Free

LUCENT

**Product Specifications** 

## **Specifications**

Temperature Rating: 1-75°C

Pressure Rating: 150 - 1000kPa