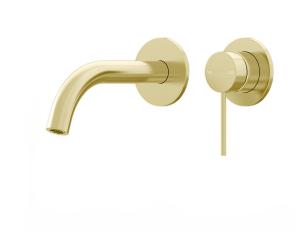

## ARGIA Wall Basin/Bath Mixer Set 180 Curved Spout Trim Kit Lead Free

LUCENT

**Product Specifications** 

## Available In

9987PBG

Gun Metal PVD 9987PGM

Matte Black Electroplated 9987PMB

Brushed Nickel PVD 9987PBN