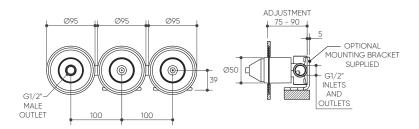

## **Specifications**

Temperature Rating: 1-75°C

Pressure Rating: 150 - 1000kPa

For more information, contact: Lucent, 15 Activity Crescent, Molendinar, Queensland 4214 Australia P. 1300 474 714 E. info@lucentdesigns.com.au