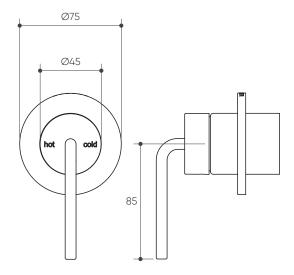

## $\mathsf{L}\;\mathsf{U}\;\mathsf{C}\;\mathsf{E}\;\mathsf{N}\;\mathsf{I}^{\scriptscriptstyle{\circ}}$

**Product Specifications** 

## **Features**

Must be paired with Style Switch 9921 Rough-In Kit

Easily Update Mixer Design and/or Finish with any Style Switch Mixer Collection

High Quality, Solid Brass Backplate

Designed in Australia

## Available In

Brushed Gold PVD 9912PBG

Brushed Nickel PVD 9912PBN

Gun Metal PVD 9912PGM

Matte Black Electroplated 9912PMB

For more information, contact: Lucent, 15 Activity Crescent, Molendinar, Queensland 4214 Australia P. 1300 474 714 E. info@lucentdesigns.com.au