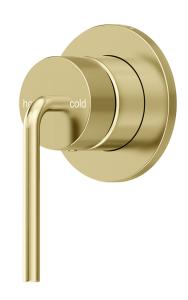

## $\mathsf{L}\;\mathsf{U}\;\mathsf{C}\;\mathsf{E}\;\mathsf{N}\;\mathsf{I}^{\scriptscriptstyle{\circ}}$

**Product Specifications** 

## **Features**

Must be paired with Style Switch 9921 Rough-In Kit

Easily Update Mixer Design and/or Finish with any Style Switch Mixer Collection

High Quality, Solid Brass Backplate

Designed in Australia

## Available In

Brushed Gold PVD 9912PBG

Brushed Nickel PVD 9912PBN

Gun Metal PVD 9912PGM

Matte Black Electroplated 9912PMB

For more information, contact: Lucent, 15 Activity Crescent, Molendinar, Queensland 4214 Australia P. 1300 474 714 E. info@lucentdesigns.com.au