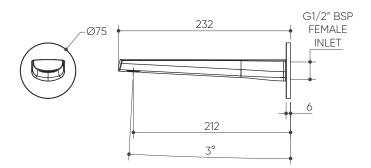

## Wall Basin/Bath 200 Spout

LUCEN1<sup>®</sup>

**Product Specifications** 

| Temperature Rating: 1-75°C     |
|--------------------------------|
| Pressure Rating: 150 - 1000kPa |
| Nominal Flow Rate: 4.70 l/min  |