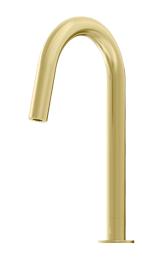

## LEGGERO Sink 200 Curved Spout Lead Free

## Features

360° Swivel Spout for Enhanced Functionality

Highly Durable Lead Free Construction

Supported by a 15 Year Warranty

Hidden Aerator for a Sleek, Stylish Appearance

Long-Lasting Hard Wearing High-Quality Finishes