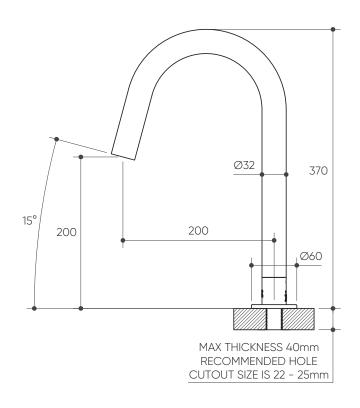

## LEGGERO Sink 200 Curved Spout Lead Free

## Specifications

| Temperature Rating: 1-75°C     |
|--------------------------------|
| Pressure Rating: 150 - 1000kPa |
| Nominal Flow Rate: 5.10 l/min  |