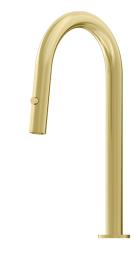

## LEGGERO Pull Out Spray Sink 200 Curved Spout Lead Free

**Product Specifications** 

## Features

Dual Function Hand Piece with Nylon Hose

Highly Durable Lead Free Construction

Supported by a 15 Year Warranty

Hidden Aerator for a Sleek, Stylish Appearance

Long-Lasting Hard Wearing High-Quality Finishes