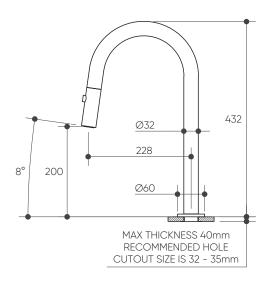

## LEGGERO Pull Out Spray Sink 200 Curved Spout Lead Free

**Product Specifications** 

## Specifications

| Temperature Rating: 1-75°C     |
|--------------------------------|
| Pressure Rating: 150 - 1000kPa |
| Nominal Flow Rate: 4.39 I/min  |

Available In