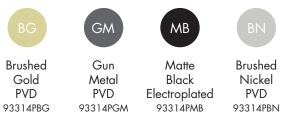

## Specifications

| Temperature Rating: 1-75°C     |
|--------------------------------|
| Pressure Rating: 150 - 1000kPa |
| Nominal Flow Rate: 4.39 I/min  |

Available In