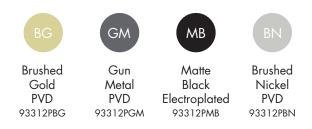

## Features

| <b>Fixed Outlet Position</b> | Fixed | Outlet | Position |
|------------------------------|-------|--------|----------|
|------------------------------|-------|--------|----------|

Highly Durable Lead Free Construction

Supported by a 15 Year Warranty

Hidden Aerator for a Sleek, Stylish Appearance

Long-Lasting Hard Wearing High-Quality Finishes

For more information, contact: Lucent, 15 Activity Crescent, Molendinar, Queensland 4214 Australia P. 1300 474 714 E. info@lucentdesigns.com.au