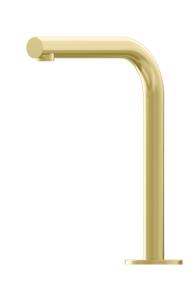

## LEGGERO Fixed Hob Basin 175 Right Angle Spout Lead Free

**LUCEN ι**<sup>®</sup>

**Product Specifications** 

## Features

| <b>Fixed Outlet Position</b> | Fixed | Outlet | Position |
|------------------------------|-------|--------|----------|
|------------------------------|-------|--------|----------|

Highly Durable Lead Free Construction