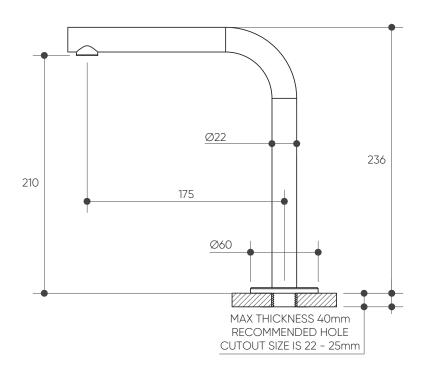

## LEGGERO Fixed Hob Basin 175 Right Angle Spout Lead Free

**LUCEN ι**<sup>®</sup>

**Product Specifications** 

## Specifications

| Temperature Rating: 1-75°C     |  |  |  |
|--------------------------------|--|--|--|
| Pressure Rating: 150 - 1000kPa |  |  |  |
| Nominal Flow Rate: 5.30 l/min  |  |  |  |