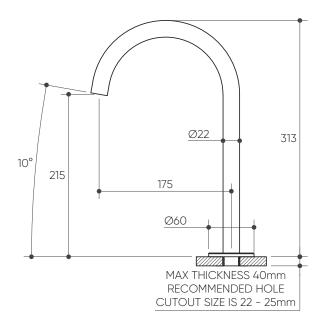

## LEGGERO Fixed Hob Basin 175 Gooseneck Spout Lead Free

LUCEN٦<sup>®</sup>

**Product Specifications** 

## Specifications

| Temperature Rating: 1-75°C     |
|--------------------------------|
| Pressure Rating: 150 - 1000kPa |
| Nominal Flow Rate: 5.40 l/min  |

All rights reserved 2024 Lucent. The images shown are for illustration purposes only and may not be an exact representation of the product. Modifications and adjustments may occur over time and the product should be used to confirm marking out and/or rough in as line drawings shown may vary from the item supplied over time. All measurements are in Millimetres and Colours are indicative and may vary from the images shown. Please visit <a href="https://lucentdesigns.com.au/pages/warranty">https://lucentdesigns.com.au/pages/warranty</a> to view the full warranty.