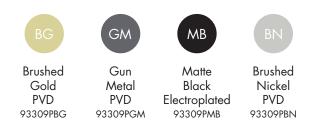

## LEGGERO Fixed Hob Basin 175 Gooseneck Spout Lead Free

LUCEN٦<sup>®</sup>

**Product Specifications** 





## Specifications

| Temperature Rating: 1-75°C     |
|--------------------------------|
| Pressure Rating: 150 - 1000kPa |
| Nominal Flow Rate: 5.40 l/min  |





## Features

**Fixed** Outlet Position

Highly Durable Lead Free Construction

Supported by a 15 Year Warranty

Hidden Aerator for a Sleek, Stylish Appearance

Long-Lasting Hard Wearing High-Quality Finishes





For more information, contact: Lucent, 15 Activity Crescent, Molendinar, Queensland 4214 Australia P. 1300 474 714 E. info@lucentdesigns.com.au

All rights reserved 2024 Lucent. The images shown are for illustration purposes only and may not be an exact representation of the product. Modifications and adjustments may occur over time and the product should be used to confirm marking out and/or rough in as line drawings shown may vary from the item supplied over time. All measurements are in Millimetres and Colours are indicative and may vary from the images shown. Please visit <a