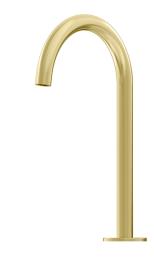

## LEGGERO Fixed Hob Basin 175 Gooseneck Spout Lead Free

LUCEN٦<sup>®</sup>

**Product Specifications** 

## Features

**Fixed** Outlet Position

Highly Durable Lead Free Construction

Supported by a 15 Year Warranty

Hidden Aerator for a Sleek, Stylish Appearance

Long-Lasting Hard Wearing High-Quality Finishes

For more information, contact: Lucent, 15 Activity Crescent, Molendinar, Queensland 4214 Australia P. 1300 474 714 E. info@lucentdesigns.com.au