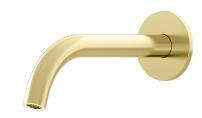

## ARGIA Wall Basin/Bath 220 Curved Spout Lead Free

## Features

Curved Spout for Extended Water Projection

Highly Durable Lead Free Solid Brass Construction

Supported by a 15 Year Warranty

Hidden Aerator for a Sleek, Stylish Appearance

Long-Lasting Hard Wearing High-Quality Finishes