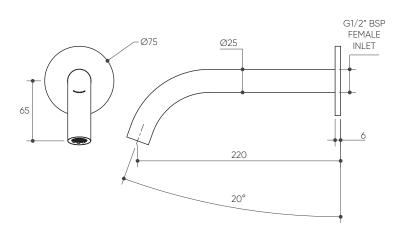

## ARGIA Wall Basin/Bath 220 Curved Spout Lead Free

## Specifications

| Temperature Rating: 1-75°C     |
|--------------------------------|
| Pressure Rating: 150 - 1000kPa |
| Nominal Flow Rate: 4.60 l/min  |

Available In