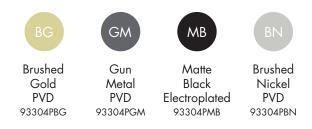

## Specifications

| Temperature Rating: 1-75°C     |
|--------------------------------|
| Pressure Rating: 150 - 1000kPa |
| Nominal Flow Rate: 4.60 l/min  |

Available In