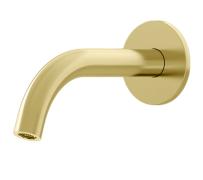

## ARGIA Wall Basin/Bath 180 Curved Spout Lead Free

LUCENT®

**Product Specifications** 

## Available In

Brushed Gold PVD 93303PBG

Gun Metal PVD 93303PGM

Matte Black Electroplated 93303PMB

Brushed Nickel PVD 93303PBN

## **Features**

Curved Spout for Extended Water Projection

Highly Durable Lead Free Solid Brass Construction

Supported by a 15 Year Warranty

Hidden Aerator for a Sleek, Stylish Appearance

Long-Lasting Hard Wearing High-Quality Finishes