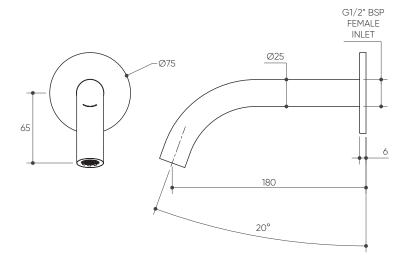

## **Specifications**

Temperature Rating: 1-75°C

Pressure Rating: 150 - 1000kPa

Nominal Flow Rate: 5.00 I/min