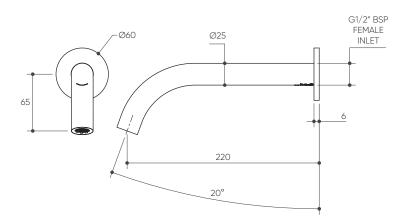

## LEGGERO Wall Basin/Bath 220 Curved Spout Lead Free

LUCEN٦<sup>®</sup>

**Product Specifications** 

## Specifications

| Temperature Rating: 1-75°C     |
|--------------------------------|
| Pressure Rating: 150 - 1000kPa |
| Nominal Flow Rate: 4.60 l/min  |