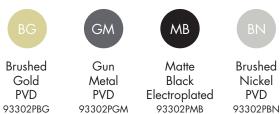

## Features

Curved Spout for Extended Water Projection

Highly Durable Lead Free Solid Brass Construction

Supported by a 15 Year Warranty

Hidden Aerator for a Sleek, Stylish Appearance

Long-Lasting Hard Wearing High-Quality Finishes