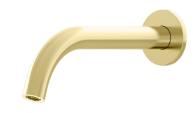

## LEGGERO Wall Basin/Bath 220 Curved Spout Lead Free

LUCEN٦<sup>®</sup>

**Product Specifications** 

## Features

Curved Spout for Extended Water Projection

Highly Durable Lead Free Solid Brass Construction

Supported by a 15 Year Warranty

Hidden Aerator for a Sleek, Stylish Appearance

Long-Lasting Hard Wearing High-Quality Finishes