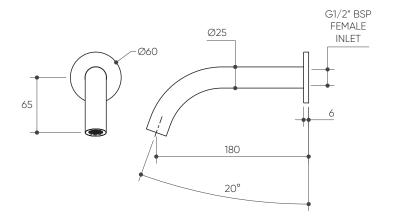

## LEGGERO Wall Basin/Bath 180 Curved Spout **Lead Free**

**Product Specifications** 

## **Specifications**

Temperature Rating: 1-75°C Pressure Rating: 150 - 1000kPa

Nominal Flow Rate: 5.00 I/min