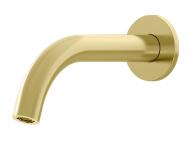

## LEGGERO Wall Basin/Bath 180 Curved Spout **Lead Free**

**Product Specifications** 

## **Features**

Curved Spout for Extended Water Projection

Highly Durable Lead Free Solid Brass Construction

Supported by a 15 Year Warranty

Hidden Aerator for a Sleek, Stylish Appearance

Long-Lasting Hard Wearing High-Quality Finishes