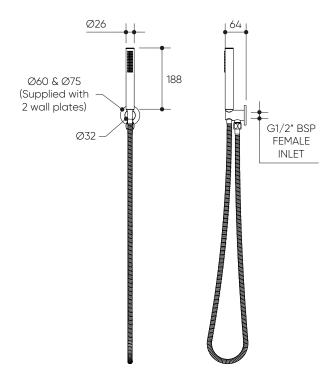

## **Specifications**

Temperature Rating: 1-75°C

Pressure Rating: 150 - 1000kPa

#### Features

Fits onto Existing 1/2" Plumbing with Drill-Free Installation

Supported by a 15 year Warranty

Single Function Handpiece

Highly Durable Brass Wall Bracket

Long-Lasting Hard Wearing High-Quality Finishes