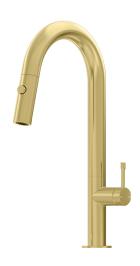

## LEORA Pull Out Spray Sink Mixer 200 Curved Spout Lead Free

LUCENT

**Product Specifications** 