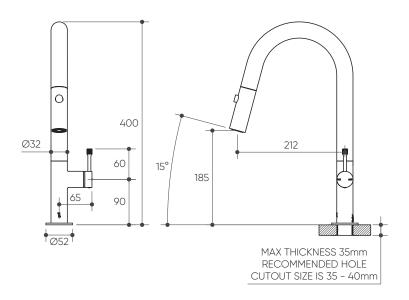

## **Specifications**

Temperature Rating: 1-75°C

Pressure Rating: 150 - 1000kPa