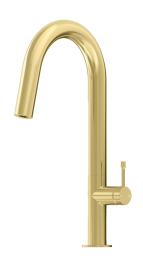

## **LEORA Sink Mixer 200 Curved Spout Lead Free**

#### Available In

18003PBG

Gun Metal PVD 18003PGM

Matte Black Electroplated 18003PMB

Brushed Nickel PVD 18003PBN