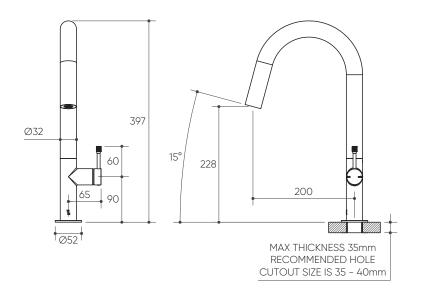

## **LEORA Sink Mixer 200 Curved Spout Lead Free**

### **Specifications**

Temperature Rating: 1-75°C

Pressure Rating: 150 - 1000kPa