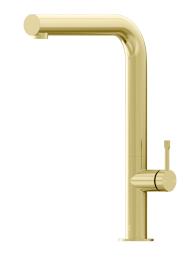

## LEORA Sink Mixer 220 Right Angle Spout Lead Free

LUCENT

**Product Specifications** 

## Available In

Brushed Gold PVD 18001PBG

Gun Metal PVD 18001PGM

Matte Black Electroplated 18001PMB

Brushed Nickel PVD 18001PBN

## **Features**

360° Swivel Spout for Enhanced Functionality

25mm Ceramic Mixer Cartridge with 20 Year Warranty

Highly Durable Lead Free Solid Brass Construction

Hidden Aerator for a Sleek, Stylish Appearance