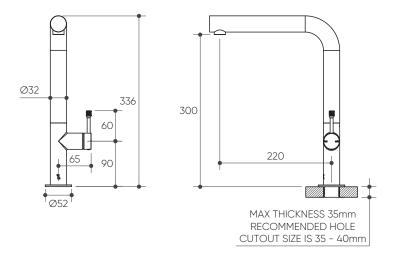

## LEORA Sink Mixer 220 Right Angle Spout Lead Free

LUCENT

**Product Specifications** 

## **Specifications**

Temperature Rating: 1-75°C

Pressure Rating: 150 - 1000kPa

## **Features**

360° Swivel Spout for Enhanced Functionality

25mm Ceramic Mixer Cartridge with 20 Year Warranty

Highly Durable Lead Free Solid Brass Construction

Hidden Aerator for a Sleek, Stylish Appearance