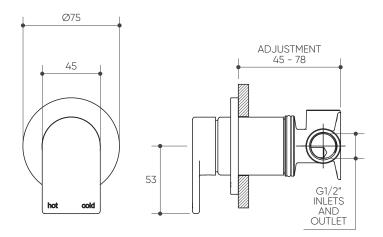

## LEKKI Shower/Wall Mixer Lead Free

LUCEN1<sup>®</sup>

**Product Specifications** 

## **Specifications**

Temperature Rating: 1-75°C Pressure Rating: 150 - 1000kPa

## Features

Complete Kit Includes Rough-In Kit and Fit-Off Kit

Includes Water-Proof Flange Patented Design

Easily Update Mixer Design and/or Finish with Any Style Switch Mixer Collection

High Quality, Solid Brass Backplate

35mm Ceramic Mixer Cartridge with 20 Year Warranty

For more information, contact: Lucent, 15 Activity Crescent, Molendinar, Queensland 4214 Australia

P. 1300 474 714 E. info@lucentdesigns.com.au

All rights reserved 2024 Lucent. The images shown are for illustration purposes only and may not be an exact representation of the product. Modifications and adjustments may occur over time and the product should be used to confirm marking out and/or rough in as line drawings shown may vary from the item supplied over time. All measurements are in Millimetres and Colours are indicative and may vary from the images shown. Commercial and residential warranties may differ. Please refer to our website for full terms and conditions. <u>https://lucentdesigns.com.au/pages/warranty</u>