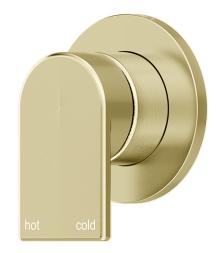

## LEKKI Shower/Wall Mixer Lead Free

LUCEN1<sup>®</sup>

**Product Specifications** 

## Features

Complete Kit Includes Rough-In Kit and Fit-Off Kit

Includes Water-Proof Flange Patented Design

Easily Update Mixer Design and/or Finish with Any Style Switch Mixer Collection

High Quality, Solid Brass Backplate