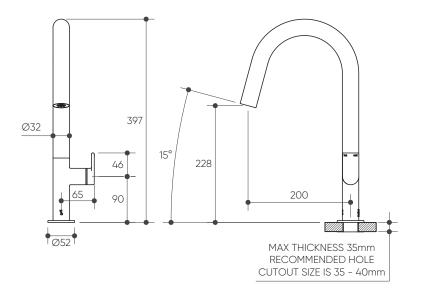

#### **Product Specifications**

#### **Specifications**

Temperature Rating: 1-75°C

Pressure Rating: 150 - 1000kPa