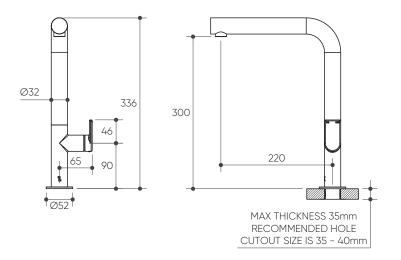

## LEKKI Sink Mixer 220 Right Angle Spout Lead Free

LUCENT®

**Product Specifications** 

## **Specifications**

Temperature Rating: 1-75°C

Pressure Rating: 150 - 1000kPa

## **Features**

360° Swivel Spout for Enhanced Functionality

25mm Ceramic Mixer Cartridge with 20 Year Warranty

Highly Durable Lead Free Solid Brass Construction

Hidden Aerator for a Sleek, Stylish Appearance