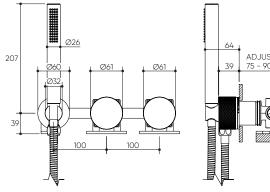

## **LEGGERO Wall Progressive Mixer with Diverter &** Hand Shower Lead Free

® CEN<sup>-</sup> 1 U

**Product Specifications** 

## **Specifications**

Temperature Rating: 1-75°C Pressure Rating: 150 - 1000kPa

## Features

Complete Kit Includes Rough-In Kit and Fit-Off Kit

Includes Water-Proof Flange Patented Design

Easily Update Mixer Design and/or Finish with any Style Switch Progressive Collection

Ceramic 90° Rotary Diverter to switch between Handpiece and a Second Connected Outlet