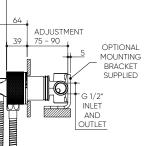

## Features

Complete Kit Includes Rough-In Kit and Fit-Off Kit

Includes Water-Proof Flange Patented Design

Easily Update Mixer Design and/or Finish with any Style Switch Progressive Collection

Ceramic 90° Rotary Diverter to switch between Handpiece and a Second Connected Outlet