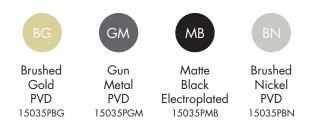

## Features

Complete Kit Includes Rough-In Kit and Fit-Off Kit

Includes Water-Proof Flange Patented Design

Easily Update Mixer Design and/or Finish with Any Style Switch Progressive Collection

High Quality, Solid Brass Backplate