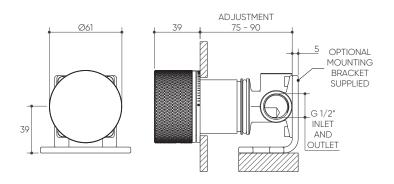

## **LEGGERO Wall Progressive Mixer**

LUCENヿ<sup>®</sup>

**Product Specifications** 

## Specifications

Temperature Rating: 1-75°C Pressure Rating: 150 - 1000kPa

## Features

Complete Kit Includes Rough-In Kit and Fit-Off Kit

Includes Water-Proof Flange Patented Design

Easily Update Mixer Design and/or Finish with Any Style Switch Progressive Collection

High Quality, Solid Brass Backplate

European 35mm Progressive Ceramic Mixer Cartridge with 20 Year Warranty

For more information, contact: Lucent, 15 Activity Crescent, Molendinar, Queensland 4214 Australia

P. 1300 474 714 E. info@lucentdesigns.com.au