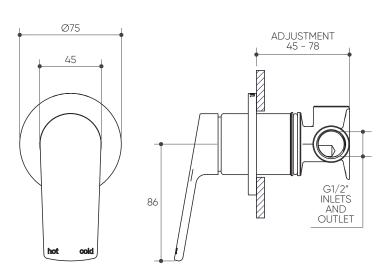

## SEREIA Shower/Wall Mixer Lead Free

## Specifications

Temperature Rating: 1-75°C Pressure Rating: 150 - 1000kPa

## Features

Complete Kit Includes Rough-In Kit and Fit-Off Kit

Includes Water-Proof Flange Patented Design

Easily Update Mixer Design and/or Finish with Any Style Switch Mixer Collection

High Quality, Solid Brass Backplate

35mm Ceramic Mixer Cartridge with 20 Year Warranty

For more information, contact: Lucent, 15 Activity Crescent, Molendinar, Queensland 4214 Australia

P. 1300 474 714 E. info@lucentdesigns.com.au

All rights reserved 2024 Lucent. The images shown are for illustration purposes only and may not be an exact representation of the product. Modifications and adjustments may occur over time and the product should be used to confirm marking out and/or rough in as line drawings shown may vary from the item supplied over time. All measurements are in Millimetres and Colours are indicative and may vary from the images shown. Commercial and residential warranties may differ. Please refer to our website for full terms and conditions. <a href="https://lucentdesigns.com.au/pages/warranty">https://lucentdesigns.com.au/pages/warranty</a>