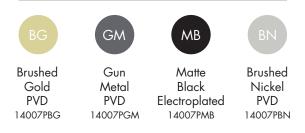

## SEREIA Shower/Wall Mixer Lead Free

## LUCEN٦®

**Product Specifications** 





## Specifications

Temperature Rating: 1-75°C Pressure Rating: 150 - 1000kPa





## Features

Complete Kit Includes Rough-In Kit and Fit-Off Kit

Includes Water-Proof Flange Patented Design

Easily Update Mixer Design and/or Finish with Any Style Switch Mixer Collection

High Quality, Solid Brass Backplate

35mm Ceramic Mixer Cartridge with 20 Year Warranty





For more information, contact: Lucent, 15 Activity Crescent, Molendinar, Queensland 4214 Australia

P. 1300 474 714 E. info@lucentdesigns.com.au

All rights reserved 2024 Lucent. The images shown are for illustration purposes only and may not be an exact representation of the product. Modifications and adjustments may occur over time and the product should be used to confirm marking out and/or rough in as line drawings shown may vary from the item supplied over time. All measurements are in Millimetres and Co