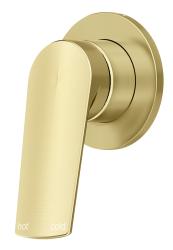

## SEREIA Shower/Wall Mixer Lead Free

## Features

Complete Kit Includes Rough-In Kit and Fit-Off Kit

Includes Water-Proof Flange Patented Design

Easily Update Mixer Design and/or Finish with Any Style Switch Mixer Collection

High Quality, Solid Brass Backplate