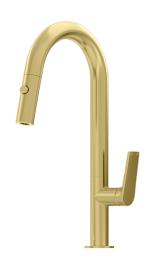

## SEREIA Pull Out Spray Sink Mixer 200 Curved Spout Lead Free

LUCENT®

**Product Specifications** 

## Available In

Brushed Gold PVD 14004PBG

Gun Metal PVD 14004PGM

Matte Black Electroplated 14004PMB

Brushed Nickel PVD 14004PBN