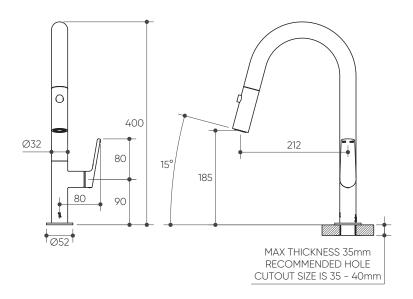

## **Specifications**

Temperature Rating: 1-75°C

Pressure Rating: 150 - 1000kPa