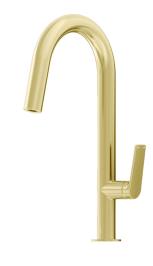

## SEREIA Sink Mixer 200 Curved Spout Lead Free

LUCEN٦®

**Product Specifications** 

## Features

360° Swivel Spout for Enhanced Functionality

25mm Ceramic Mixer Cartridge with 20 Year Warranty

Highly Durable Lead Free Solid Brass Construction

Hidden Aerator for a Sleek, Stylish Appearance