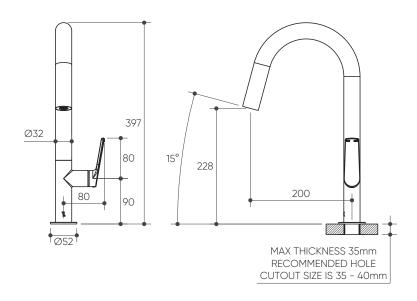

## SEREIA Sink Mixer 200 Curved Spout Lead Free

LUCEN٦®

**Product Specifications** 

## Specifications

Temperature Rating: 1-75°C Pressure Rating: 150 - 1000kPa

Available In