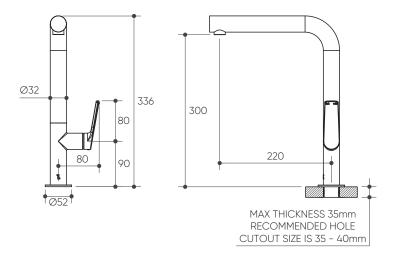

## **Specifications**

Temperature Rating: 1-75°C

Pressure Rating: 150 - 1000kPa