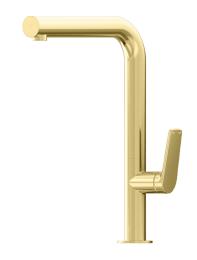

## SEREIA Sink Mixer 220 Right Angle Spout Lead Free

LUCENT

**Product Specifications** 

## **Features**

360° Swivel Spout for Enhanced Functionality

25mm Ceramic Mixer Cartridge with 20 Year Warranty

Highly Durable Lead Free Solid Brass Construction

Hidden Aerator for a Sleek, Stylish Appearance