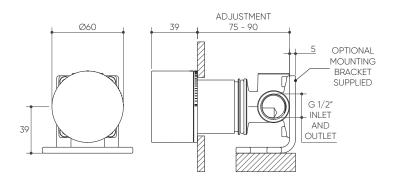

## **Specifications**

Temperature Rating: 1-75°C

## **Features**

Complete Kit Includes Rough-In Kit and Fit-Off Kit

Includes Water-Proof Flange Patented Design

Easily Update Mixer Design and/or Finish with Any Style Switch Progressive Collection

High Quality, Solid Brass Backplate

European 35mm Progressive Ceramic Mixer Cartridge with 20 Year Warranty

For more information, contact: Lucent, 15 Activity Crescent, Molendinar, Queensland 4214 Australia P. 1300 474 714 E. info@lucentdesigns.com.au