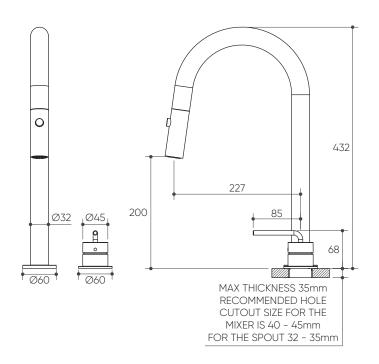

## **Specifications**

Temperature Rating: 1-75°C

Pressure Rating: 150 - 1000kPa

## **Features**

Dual Function Hand Piece with Nylon Hose

Highly Durable Lead Free Solid Brass Construction

35mm Ceramic Mixer Cartridge with 20 Year Warranty

Hidden Aerator for a Sleek, Stylish Appearance