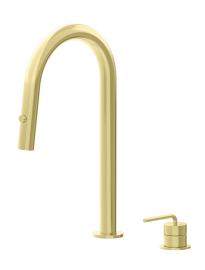

## MEIRA Hob Pull Out Spray Sink Mixer Set 200 Curved Spout Lead Free

 $\mathsf{L}\;\mathsf{U}\;\mathsf{C}\;\mathsf{E}\;\mathsf{N}\;\mathsf{I}^{\scriptscriptstyle\circ}$ 

**Product Specifications** 

## Available In

Gun Metal PVD 12018PGM

Matte Black Electroplated 12018PMB

Brushed Nickel PVD 12018PBN