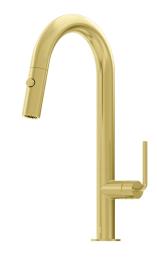

## MEIRA Pull Out Spray Sink Mixer 200 Curved Spout Lead Free

## Features

Dual Function Hand Piece with Nylon Hose

25mm Ceramic Mixer Cartridge with 20 Year Warranty

Highly Durable Lead Free Solid Brass Construction

Hidden Aerator for a Sleek, Stylish Appearance

Long-Lasting Hard Wearing High-Quality Finishes