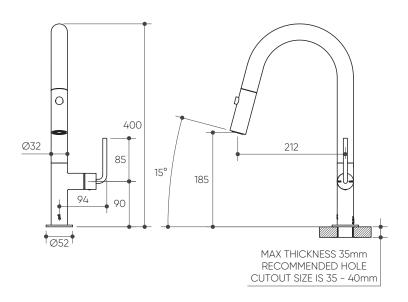

## MEIRA Pull Out Spray Sink Mixer 200 Curved Spout Lead Free

## Specifications

Temperature Rating: 1-75°C Pressure Rating: 150 - 1000kPa