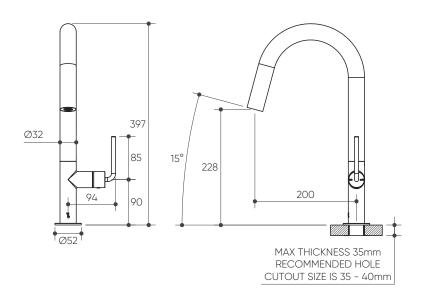

## MEIRA Sink Mixer 200 Curved Spout Lead Free

LUCEN٦®

**Product Specifications** 

## Specifications

Temperature Rating: 1-75°C Pressure Rating: 150 - 1000kPa