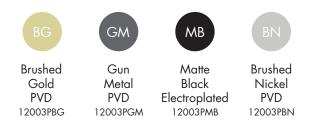

## MEIRA Sink Mixer 200 Curved Spout Lead Free

LUCEN٦®

**Product Specifications** 