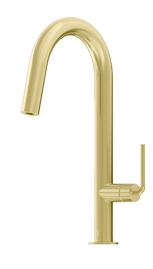

## MEIRA Sink Mixer 200 Curved Spout Lead Free

LUCEN٦®

**Product Specifications** 

## Features

360° Swivel Spout for Enhanced Functionality

25mm Ceramic Mixer Cartridge with 20 Year Warranty

Highly Durable Lead Free Solid Brass Construction

Hidden Aerator for a Sleek, Stylish Appearance