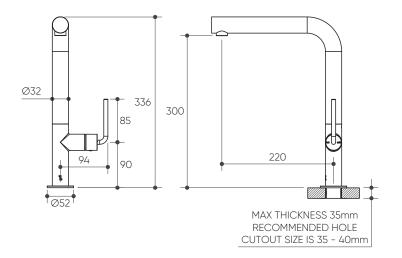

## MEIRA Sink Mixer 220 Right Angle Spout Lead Free

LUCENT

**Product Specifications** 

## **Specifications**

Temperature Rating: 1-75°C

Pressure Rating: 150 - 1000kPa

## **Features**

360° Swivel Spout for Enhanced Functionality

25mm Ceramic Mixer Cartridge with 20 Year Warranty

Highly Durable Lead Free Solid Brass Construction

Hidden Aerator for a Sleek, Stylish Appearance