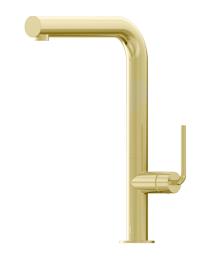

## MEIRA Sink Mixer 220 Right Angle Spout Lead Free

LUCENT

**Product Specifications** 

## **Features**

360° Swivel Spout for Enhanced Functionality

25mm Ceramic Mixer Cartridge with 20 Year Warranty

Highly Durable Lead Free Solid Brass Construction

Hidden Aerator for a Sleek, Stylish Appearance