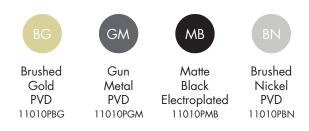

## Features

Complete Kit Includes Rough-In Kit and Fit-Off Kit

Easily Update Mixer Design and/or Finish with Any Style Switch Mixer Collection

Free-Flow Aerator Included in Box for Bath Installation

High Quality, Solid Brass Backplates