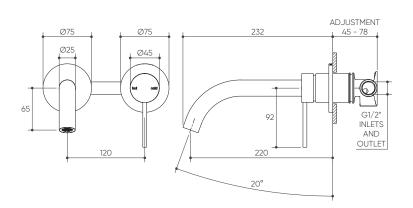

## ARGIA Wall Basin/Bath Mixer Set 220 Curved Spout Lead Free

## Specifications

Temperature Rating: 1-75°C Pressure Rating: 150 - 1000kPa

## Features

Complete Kit Includes Rough-In Kit and Fit-Off Kit

Easily Update Mixer Design and/or Finish with Any Style Switch Mixer Collection

Free-Flow Aerator Included in Box for Bath Installation

High Quality, Solid Brass Backplates