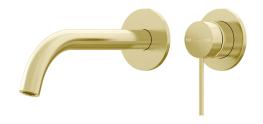

## ARGIA Wall Basin/Bath Mixer Set 220 Curved Spout Lead Free

## Features

Complete Kit Includes Rough-In Kit and Fit-Off Kit

Easily Update Mixer Design and/or Finish with Any Style Switch Mixer Collection

Free-Flow Aerator Included in Box for Bath Installation

High Quality, Solid Brass Backplates