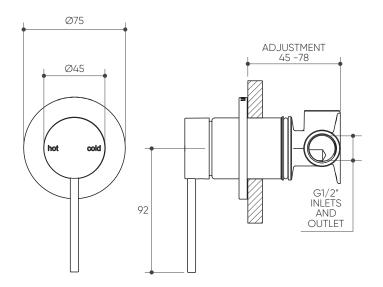

## Specifications

Temperature Rating: 1-75°C Pressure Rating: 150 - 1000kPa

## Features

Complete Kit Includes Rough-In Kit and Fit-Off Kit

Includes Water-Proof Flange Patented Design

Easily Update Mixer Design and/or Finish with Any Style Switch Mixer Collection

High Quality, Solid Brass Backplate

35mm Ceramic Mixer Cartridge with 20 Year Warranty

For more information, contact: Lucent, 15 Activity Crescent, Molendinar, Queensland 4214 Australia P. 1300 474 714 E. info@lucentdesigns.com.au

All rights reserved 2024 Lucent. The images shown are for illustration purposes only and may not be an exact representation of the product. Modifications and adjustments may occur over time and the product should be used to confirm marking out and/or rough in as line drawings shown may vary from the item supplied over time. All measurements are in Millimetres and Colours are indicative and may vary from the images shown. Commercial and residential warranties may differ. Please refer to our website for full terms and conditions. <u>https://lucentdesigns.com.au/pages/warranty</u>