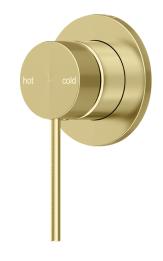

## ARGIA Shower/Wall Mixer Lead Free

LUCEN<sup>®</sup>

**Product Specifications** 

## Features

Complete Kit Includes Rough-In Kit and Fit-Off Kit

Includes Water-Proof Flange Patented Design

Easily Update Mixer Design and/or Finish with Any Style Switch Mixer Collection

High Quality, Solid Brass Backplate