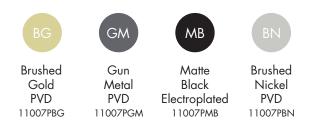

## Features

Complete Kit Includes Rough-In Kit and Fit-Off Kit

Includes Water-Proof Flange Patented Design

Easily Update Mixer Design and/or Finish with Any Style Switch Mixer Collection

High Quality, Solid Brass Backplate