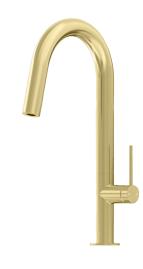

## ARGIA Sink Mixer 200 Curved Spout Lead Free

## Features

360° Swivel Spout for Enhanced Functionality

25mm Ceramic Mixer Cartridge with 20 Year Warranty

Highly Durable Lead Free Solid Brass Construction

Hidden Aerator for a Sleek, Stylish Appearance