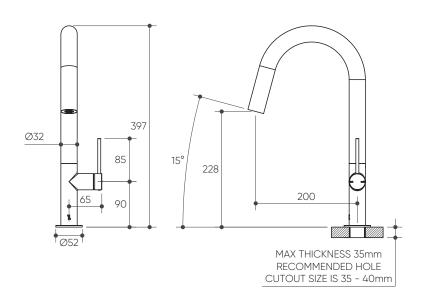

## ARGIA Sink Mixer 200 Curved Spout Lead Free

## Specifications

Temperature Rating: 1-75°C Pressure Rating: 150 - 1000kPa

## Features

360° Swivel Spout for Enhanced Functionality

25mm Ceramic Mixer Cartridge with 20 Year Warranty

Highly Durable Lead Free Solid Brass Construction

Hidden Aerator for a Sleek, Stylish Appearance