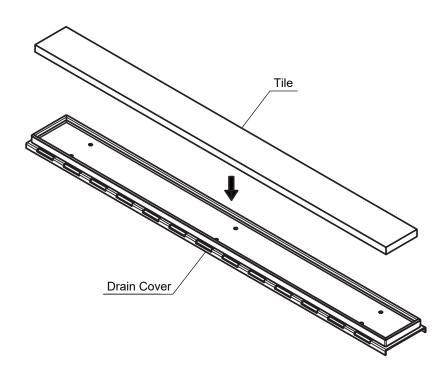

#### STEP 1

Using appropriate bedding and screeding materials and techniques install the Drain Body.

After using an appropriate adhesive and grout to install the tile, Insert the Drain Cover.

2 3