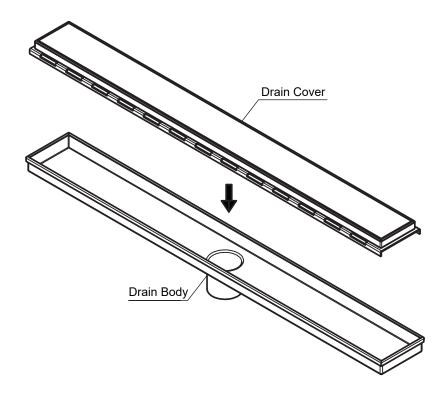

#### STEP 1

Using appropriate bedding and screeding materials and techniques install the Drain Body.

After using an appropriate adhesive and grout to install the tile, Insert the Drain Cover.

2 3